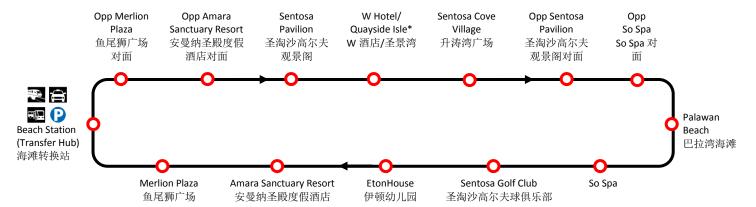

#### **Intra-island Bus Services on Sentosa**

For guests visiting other parts of Sentosa, two on-island bus services, **Bus A – Westbound** and **Bus B – Eastbound**, operate from 7.00am – 12.10am daily to allow guests to stay on the island for night events and programmes, as well as connect with the last Sentosa Express train.

- **Bus A Westbound** serves the central precincts of Sentosa including Imbiah Lookout, Siloso Point, Merlion Plaza and RWS every 7-15 minutes.
- **Bus B Eastbound** serves the Eastern part of Sentosa, covering Sentosa Cove, Sentosa Golf Club and EtonHouse Sentosa every 20-35 minutes.

Please refer to **Annex A** for the bus routes.

## Bus B – Eastbound

Operating Hours: 7am – 12.10am (daily); Last bus departs Beach Station at 12.10am Frequency: 20-35 minutes

<sup>\*</sup>Bus B will not call at W Hotel/ Quayside Isle after 10pm.