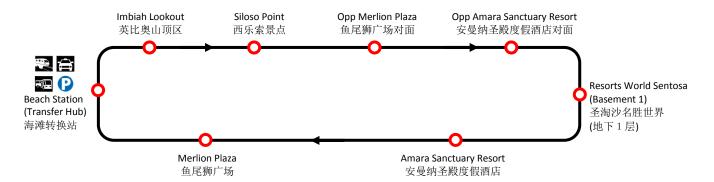

#### **Intra-island Bus Services on Sentosa**

For guests visiting other parts of Sentosa, two on-island bus services, **Bus A – Westbound** and **Bus B – Eastbound**, operate from 7.00am – 12.10am daily to allow guests to stay on the island for night events and programmes, as well as connect with the last Sentosa Express train.

- **Bus A Westbound** serves the central precincts of Sentosa including Imbiah Lookout, Siloso Point, Merlion Plaza and RWS every 7-15 minutes.
- **Bus B Eastbound** serves the Eastern part of Sentosa, covering Sentosa Cove, Sentosa Golf Club and EtonHouse Sentosa every 20-35 minutes.

Please refer to **Annex A** for the bus routes.

## Bus A - Westbound

Operating Hours: 7am – 12.10am (daily); Last bus departs Beach Station at 12.10am

Frequency: 7-15 minutes