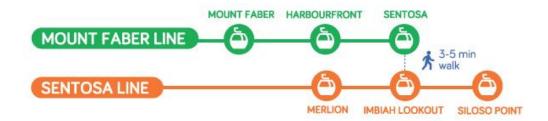

## **Experience a Scenic Sky Ride to Siloso Beach**

With the Singapore Cable Car Sky Network, guests have another convenient option of accessing Siloso Beach by hopping on the Mount Faber cable car line from Faber Peak Singapore or HarbourFront Centre into Sentosa. Guests can then get on the intra-island Sentosa Line at the Merlion Station or Imbiah Station for a scenic ride to Siloso Point Station.

Guests who wish to ride on both the Mount Faber and Sentosa lines are able to buy the Cable Car Sky Pass at \$33 for adults and \$22 for children. Alternatively, they can purchase the Sentosa Line ticket for \$13 for adults and \$8 for children, and start their ride from the Merlion Station to the Siloso Point Station. The Sentosa Line of Singapore Cable Car Sky Network operates from 8.45am to 10.00pm (Last boarding at 9.30pm), and the Mount Faber Line operates from 8.45am to 1.00am (Last boarding at 12.30am).